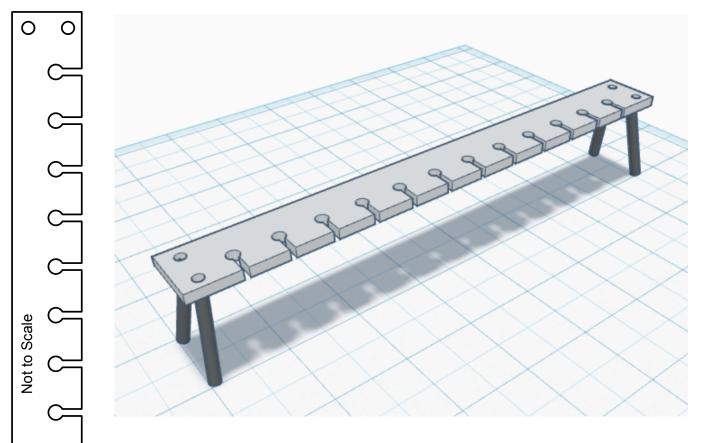

## Spoon Rack Details

Overall Dimensions: 940mm (37in) long X 100mm (4in) wide X 24mm (1in) thick with a bevel underneath tapering to 10mm at the front. Legs are 220mm (8.5in) tall. Slots are 40mm (1.5in) deep inclusive of the hole, different sized holes and width of slots for different size spoons.

You're encouraged to get creative with dimensions and materials for this spoon rack, there's no intrinsic need for it to be from straight and square dimensional lumber. Spoons can be oriented up or down.